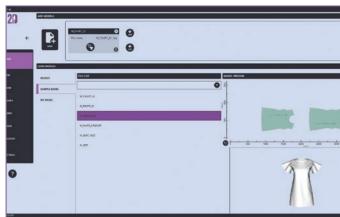

## **CREATE YOUR PROJECT**

Start your design choosing one of these options:

- Select your pattern from complimentary Sample Bases library with 3D previews
- Pick up your pattern from your personal "My Bases" library, take advantage of the smart connection to the base, for future model updates
- Import DXF file by selecting or configuring a proper profile, for largest compatibility
- Digitize your hard patterns using 2Capture
- Create your patterns directly on screen, with advanced 2D designing tools.