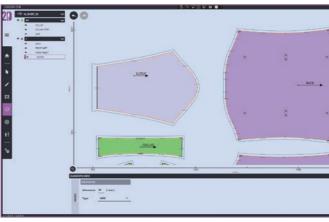

## **CREATE YOUR PROJECT**

Start your design choosing one of these options:

- Select your pattern from complimentary Sample Bases library with 3D previews
- Pick up your pattern from your personal "My Bases" library, take advantage of the smart connection to the base, for future model updates
- Import DXF file by selecting or configuring a proper profile, for largest compatibility
- Digitize your hard patterns using 2Capture
- Create your patterns directly on screen, with advanced 2D designing tools.

## **ENJOY ASSISTED PATTERN EDITING:**

- Tree View with optimized working folder
- Cross piece and cross model contour editing
- Contour modification with Ghost assistance
- Bezier curves
- Smart Guide Lines
- I, internal V and external V, Notches
- Optimized drawing of internal elements
- Selective Symmetry
- Seam management with automatic hem creation
- Editable Seam Corners
- Piece Property table
- Easy customizable Size Set
- Insertion of intermediate size by drag and drop
- Cross model and cross piece easy grading
- Highest flexibility in grading fixed/proportional points.