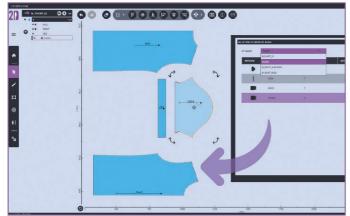

## 2Design

Morgan Sample Bases library

My Bases, personal model library

## **CREATE YOUR PROJECT**

Start your design choosing one of these options:

- Select your pattern from complimentary Sample Bases library with 3D previews
- Pick up your pattern from your personal "My Bases" library, take advantage of the smart connection to the base, for future model updates
- Import DXF file by selecting or configuring a proper profile, for largest compatibility
- Digitize your hard patterns using 2Capture
- Create your patterns directly on screen, with advanced 2D designing tools.