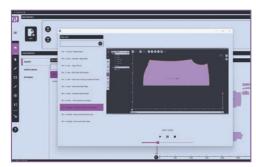

## 2Tetrix

Marker library with preview

Nesting size by size, with diagonal repetition

# THE NESTING SOLUTION TO TURN YOUR 2D PROJECTS INTO EFFICIENT PRODUCTION MARKERS

2Tetrix is the marker making module for the manual and automatic nesting, that completes MorganTecnica 2D Cad solution.

## **ADVANCED NESTING FEATURES:**

- Manual Assisted Nesting
- Automatic Nesting with high efficient algorithm
- Automatic Nesting Server working even contemporary with Manual Nesting
- Nesting of any fabric type: Open, Tubular/folded, Face to Face (Pairs), with Repetitions (vertical, horizontal or diagonal), by Panels
- Size group nesting for step lays
- Nesting of Fusion Blocks
- Integrates with MorganTecnica Mastermind.