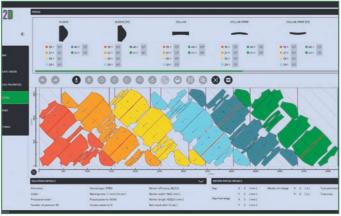

## 2Tetrix

Marker library with preview

Nesting size by size, with diagonal repetition

# THE NESTING SOLUTION TO TURN YOUR 2D PROJECTS INTO EFFICIENT PRODUCTION MARKERS

2Tetrix is the marker making module for the manual and automatic nesting, that completes MorganTecnica 2D Cad solution.

## **ADVANCED NESTING FEATURES:**

- Manual Assisted Nesting
- Automatic Nesting with high efficient algorithm
- Automatic Nesting Server working even contemporary with Manual Nesting
- Nesting of any fabric type: Open, Tubular/folded, Face to Face (Pairs), with Repetitions (vertical, horizontal or diagonal), by Panels
- Size group nesting for step lays
- Nesting of Fusion Blocks
- Integrates with MorganTecnica Mastermind.