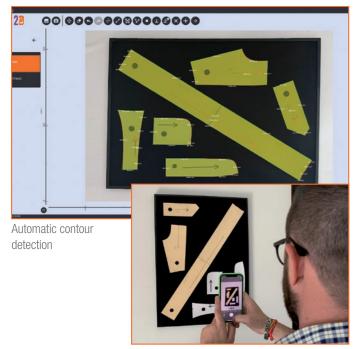

## THE NEW SOLUTION FOR HARD PATTERN DIGITIZING

Take a photo with your camera, webcam or smartphone to capture your patterns, without any fixed set up or calibration.

- Measure and edit the contour and individual elements of the pieces
- Save it directly for 2Design or export in DXF format.