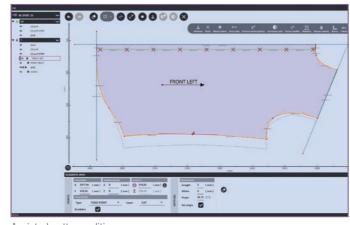

Pattern editing with interactive seam

Assisted pattern editing

## **ENJOY ASSISTED PATTERN EDITING:**

- Tree View with optimized working folder
- Cross piece and cross model contour editing
- Contour modification with Ghost assistance
- Bezier curves
- Smart Guide Lines
- I, internal V and external V, Notches
- Optimized drawing of internal elements
- Selective Symmetry
- Seam management with automatic hem creation
- Editable Seam Corners
- Piece Property table
- Easy customizable Size Set
- Insertion of intermediate size by drag and drop
- Cross model and cross piece easy grading
- Highest flexibility in grading fixed/proportional points.