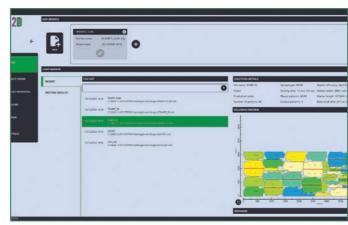

## 2Design

Morgan Sample Bases library

My Bases, personal model library

## YOUR PLUG-AND-GO SOLUTION FOR 2D FASHION PROJECTS

The advanced designing tool for professionals and beginners, by MorganTecnica.

## **GET STARTE**

2D is designed for fast self-learning. The interface is smart and minimal: install it, configure your optimized interface, enjoy Video Help and go.

## **CREATE YOUR PROJECT**

Start your design choosing one of these options:

- Select your pattern from complimentary Sample Bases library with 3D previews
- Pick up your pattern from your personal "My Bases" library, take advantage of the smart connection to the base, for future model updates
- Import DXF file by selecting or configuring a proper profile, for largest compatibility
- Digitize your hard patterns using 2Capture
- Create your patterns directly on screen, with advanced 2D designing tools.