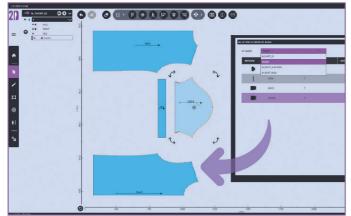

## THE NEW SOLUTION FOR PATTERN DIGITIZING

Take a photo with your camera, webcam or smartphone to capture your patterns, without any fixed set up or calibration.

- Measure and edit the contour and individual elements of the pieces
- Save it directly for 2Design or export in DXF format.