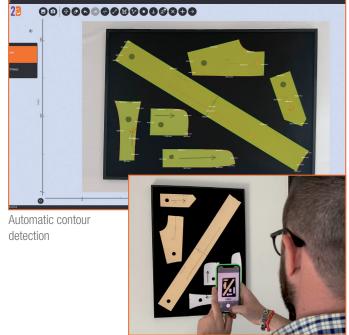

## THE NEW SOLUTION FOR PATTERN DIGITIZING

Take a photo with your camera, webcam or smartphone to capture your patterns, without any fixed set up or calibration.

- Measure and edit the contour and individual elements of the pieces
- Save it directly for 2Design or export in DXF format.