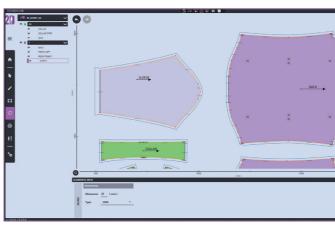

## **CREATE YOUR PROJECT**

Start your design choosing one of these options:

- Select your pattern from complimentary Sample Bases library with 3D previews
- Pick up your pattern from your personal "My Bases" library, take advantage of the smart connection to the base, for future model updates
- Import DXF file by selecting or configuring a proper profile, for largest compatibility
- Digitize your hard patterns using 2Capture
- Create your patterns directly on screen, with advanced 2D designing tools.