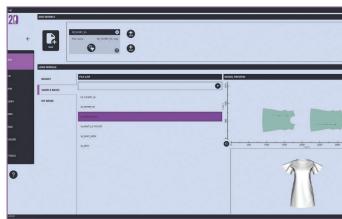

## **CREATE YOUR PROJECT**

Start your design choosing one of these options:

- Select your pattern from complimentary Sample Bases library with 3D previews
- Pick up your pattern from your personal "My Bases" library, take advantage of the smart connection to the base, for future model updates
- Import DXF file by selecting or configuring a proper profile, for largest compatibility
- Digitize your hard patterns using 2Capture
- Create your patterns directly on screen, with advanced 2D designing tools.