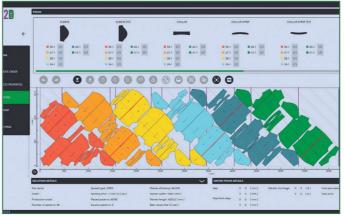

## 2Tetrix

Marker library with preview

Nesting size by size, with diagonal repetition

# THE NESTING SOLUTION TO TURN YOUR 2D PROJECTS INTO EFFICIENT PRODUCTION MARKERS

2Tetrix is the marker making module for the manual and automatic nesting, that completes MorganTecnica 2D Cad solution.

## **ADVANCED NESTING FEATURES:**

- Manual Assisted Nesting
- Automatic Nesting with high efficient algorithm
- Automatic Nesting Server working even contemporary with Manual Nesting
- Nesting of any fabric type: Open, Tubular/folded, Face to Face (Pairs), with Repetitions (vertical, horizontal or diagonal), by Panels
- Size group nesting for step lays
- Nesting of Fusion Blocks
- Integrates with MorganTecnica Mastermind.