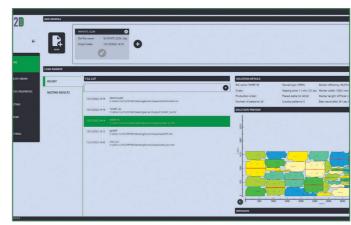

## 2Tetrix

Marker library with preview

Nesting size by size, with diagonal repetition

# THE NESTING SOLUTION TO TURN YOUR 2D PROJECTS INTO EFFICIENT PRODUCTION MARKERS

2Tetrix is the marker making module for the manual and automatic nesting, that completes MorganTecnica 2D Cad solution.

## **ADVANCED NESTING FEATURES:**

- Manual Assisted Nesting
- Automatic Nesting with high efficient algorithm
- Automatic Nesting Server working even contemporary with Manual Nesting
- Nesting of any fabric type: Open, Tubular/folded, Face to Face (Pairs), with Repetitions (vertical, horizontal or diagonal), by Panels
- Size group nesting for step lays
- Nesting of Fusion Blocks
- Integrates with MorganTecnica Mastermind.