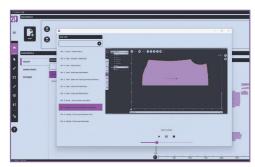

# THE NESTING SOLUTION TO TURN YOUR 2D PROJECTS INTO EFFICIENT PRODUCTION MARKERS

2Tetrix is the marker making module for the manual and automatic nesting, that completes MorganTecnica 2D Cad solution.

## **ADVANCED NESTING FEATURES:**

- Manual Assisted Nesting
- Automatic Nesting with high efficient algorithm
- Automatic Nesting Server working even contemporary with Manual Nesting
- Nesting of any fabric type: Open, Tubular/folded, Face to Face (Pairs), with Repetitions (vertical, horizontal or diagonal), by Panels
- Size group nesting for step lays
- Nesting of Fusion Blocks
- Integrates with MorganTecnica Mastermind.