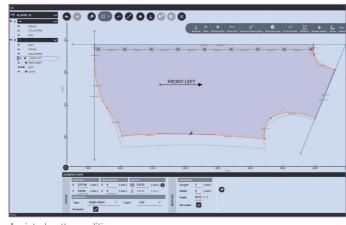

## **ENJOY ASSISTED PATTERN EDITING:**

- Tree View with optimized working folder
- Cross piece and cross model contour editing
- Contour modification with Ghost assistance
- Bezier curves
- Smart Guide Lines
- I, internal V and external V, Notches
- Optimized drawing of internal elements
- Selective Symmetry
- Seam management with automatic hem creation
- Editable Seam Corners
- Piece Property table
- Easy customizable Size Set
- Insertion of intermediate size by drag and drop
- Cross model and cross piece easy grading
- Highest flexibility in grading fixed/proportional points.