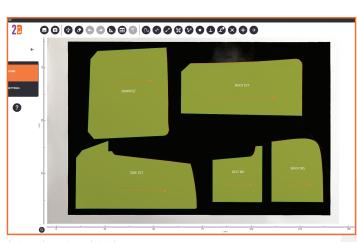

## PROCESS BAR

# THE NEW SOLUTION FOR PATTERN DIGITIZING

Take a photo with your camera, webcam or smartphone to capture your patterns, without any fixed set up or calibration.

- You can place your hard patterns vertically or horizontally, as it is more convenient for you.
- No calibration needed
- Color contrast between hard patterns and background is required
- Automatic detection of piece contour (lines and curves)
- Automatic detection of Notches
- Automatic detection of internal elements
- Edit the digitized elements
- Create and edit the piece property table
- Save your pieces directly in 2DeLight or 2Design
- Possibility to export in DXF format.