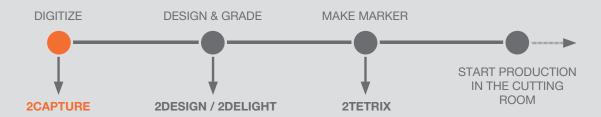

# THE NEW SOLUTION FOR PATTERN DIGITIZING

Take a photo with your camera, webcam or smartphone to capture your patterns, without any fixed set up or calibration.

- You can place your hard patterns vertically or horizontally, as it is more convenient for you.
- No calibration needed
- Color contrast between hard patterns and background is required
- Automatic detection of piece contour (lines and curves)
- Automatic detection of Notches
- Automatic detection of internal elements
- Edit the digitized elements
- Create and edit the piece property table
- Save your pieces directly in 2DeLight or 2Design
- Possibility to export in DXF format.









Flexible capturing





www.morgantecnica.com (in ) f



## PROCESS BAR



## TECH SPEC'S

- Standard formats of communication: DXF, AAMA, ASTM, HPGL, ISO
- Configurable Measurement Units: metric or imperial with fractions
- Costumized color palette libraries for fabrics and sizes
- DXF editable layers for individual constructive elements (notches, holes, internal lines).

# PC REQUIREMENTS

#### Minimum:

- Core: Intel I7 Minumum 4 Core / 8 thread. (Ex: I7-1165G7 o similar)
- RAM: 8 Gb DDR3 @ 1333 MHz.

# Reccomended:

- Core: Intel I7 Minimum 8 Core / 16 thread. (ex: i7-11800H or similar)
- RAM: 16 Gb DDR3 @ 1333 MHz
- ROM: 250 SSD
- Graphic card: NVidia GeForce 4 Gb VRam (HD resolution 1920x1080)
- Monitor: 1920 x 1080 pixels
- OS: Microsoft Windows 10 Pro 64 bit or Windows 11 Pro 64 bit
- USB: minimum 4 USB properly powered at 500 mA per port (or use Hub US