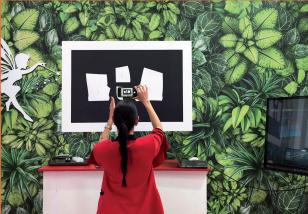

# THE NEW SOLUTION FOR PATTERN DIGITIZING

Take a photo with your camera, webcam or smartphone to capture your patterns, without any fixed set up or calibration.

- You can place your hard patterns vertically or horizontally, as it is more convenient for you.
- No calibration needed
- Color contrast between hard patterns and background is required
- Automatic detection of piece contour (lines and curves)
- Automatic detection of Notches
- Automatic detection of internal elements
- Edit the digitized elements
- Create and edit the piece property table
- Save your pieces directly in 2DeLight or 2Design
- Possibility to export in DXF format.