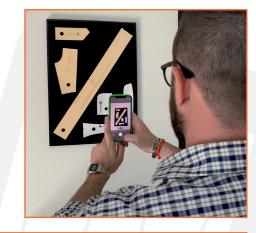

# THE NEW SOLUTION FOR PATTERN DIGITIZING

Take a photo with your camera, webcam or smartphone to capture your patterns, without any fixed set up or calibration.

- You can place your hard patterns vertically or horizontally, as it is more convenient for you.
- No calibration needed
- Color contrast between hard patterns and background is required
- Automatic detection of piece contour (lines and curves)
- Automatic detection of Notches
- Automatic detection of internal elements
- Edit the digitized elements
- Create and edit the piece property table
- Save your pieces directly in 2DeLight or 2Design
- Possibility to export in DXF format.